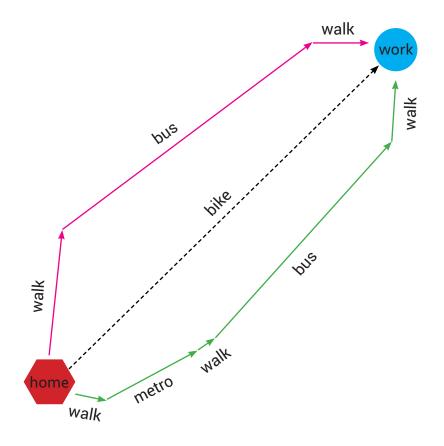

 $\heartsuit \heartsuit \heartsuit \heartsuit \diamondsuit$  best and fastest route except when it rains

| Bike Route | Transportation | Time   | Distance |
|------------|----------------|--------|----------|
| тот        | Bike           | 23 min | 6 km     |

 $\heartsuit \heartsuit \heartsuit \diamondsuit$  good route: the bus is every 5 min and the walk is pleasant

| Pink Route | Transportation | Time   | Distance      |
|------------|----------------|--------|---------------|
|            | walk           | 14 min | 1.1 km        |
|            | bus            | 18 min |               |
|            | walk           | 6 min  | 600 m         |
| TOT        |                | 38 min | 1.7 km walked |

too much change of transpration, no walk

| Green Route | Transportation | Time   | Distance      |
|-------------|----------------|--------|---------------|
|             | walk           | 4 min  | 350 m         |
|             | metro          | 3 min  |               |
|             | walk           | 3 min  | 300 m         |
|             | bus            | 15 min |               |
|             | walk           | 8 min  | 650 m         |
| TOT         |                | 33 min | 1.7 km walked |