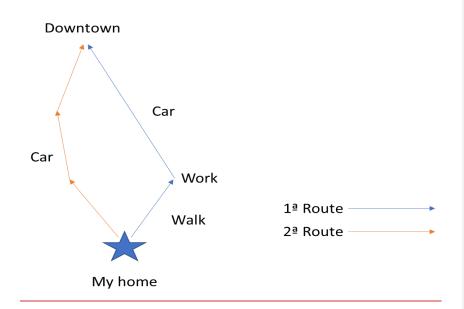

| Route 1               | Mode of transportation | <u>Time</u>   | <u>Distance</u> | •/ |
|-----------------------|------------------------|---------------|-----------------|----|
|                       |                        |               |                 | •  |
|                       | <u>Walk</u>            | <u>1 min</u>  | <u>30 m</u>     | 4  |
|                       | <u>Car</u>             | <u>11 min</u> | <u>8 km</u>     | 4  |
|                       |                        |               |                 | 4  |
|                       |                        |               |                 | 4  |
|                       |                        |               |                 | 4  |
| <u>Total time</u>     |                        | <u>12 min</u> |                 | 4  |
| <u>Total distance</u> |                        |               | <u>8,03 km</u>  | 4  |

| Route 2 | Mode of transportation | <u>Time</u>   | <u>Distance</u> |
|---------|------------------------|---------------|-----------------|
|         |                        |               |                 |
|         | <u>Car</u>             | <u>15 min</u> | <u>8 km</u>     |
|         |                        |               |                 |
|         |                        |               |                 |

|                   |               | 4             |
|-------------------|---------------|---------------|
|                   |               | 4             |
| <u>Total time</u> | <u>15 min</u> | 4             |
| Total distance    |               | <u>8 km</u> ◆ |

I chose to live in this neighborhood that is an ecological and rural neighborhood, for that reason, besides being very green, the proximity with the neighbors is incredible, we ride a bike, we walk, my office is in front of my house, it helps a lot because It is a beautiful green area and it counts a lot because I am a landscaper. We chose to live here for a year and a half, after I lost my parents. I am extremely happy, I live in Brazil, but here it is a privilege to live in such a beautiful place and with very close people, the only thing is that the city center is 8km, but with so many positive sides, it is okay to take the road once and for all to go downtown. My emotional and physical well-being has never been better!