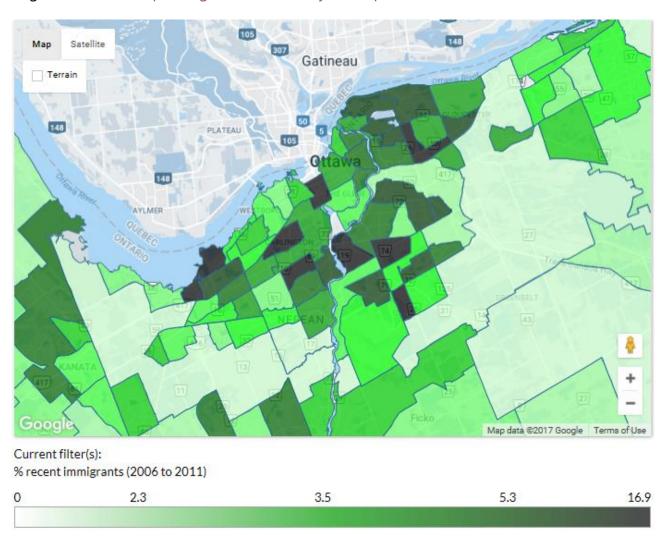

## **OTTAWA, ONTARIO, CANADA**

**Immigration**. Image taken from <a href="http://neighbourhoodstudy.ca/maps-2/">http://neighbourhoodstudy.ca/maps-2/</a>